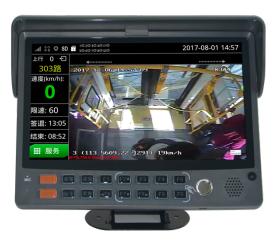

## **KVS1000R Driver Console**

KVS1000R is a 10-inch touch monitor, working as the communication equipment between driver, MDVR and the control center. It is developed under platform of Android OS, realize the function such as parameters configurations, route selection, receive and send message, play video, etc.

## FEATURES AND BENEFITS

- 1. Query the working status of MDVR, such as GPS signal, network status
- 2. Adopts RFID technology, self-check-in and record attendance for drivers
- 3. Information for station info, text messaging and communicating to control center
- 4. Over-speed alert
- 5. Driving record will be stored and upload